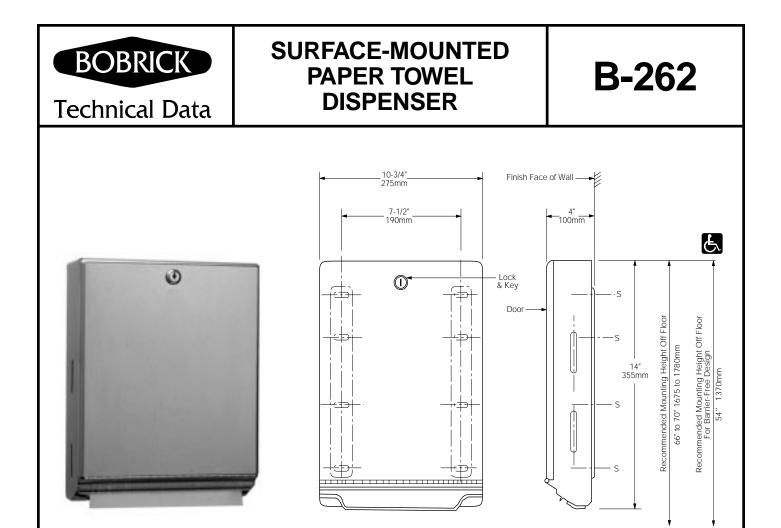

## **INSTALLATION:**

Mount unit on wall with four  $#10 \ge 1-1/4$ " (4.8  $\ge 32$ mm) sheet-metal screws (not furnished) at four of the eight mounting holes indicated by an *S*. For plaster or dry wall construction, provide concealed backing to comply with local building codes, then secure with sheet-metal screws. For other wall surfaces, provide fiber plugs or expansion shields for use with sheet-metal screws, or provide 1/8" (3mm) toggle bolts or expansion bolts.